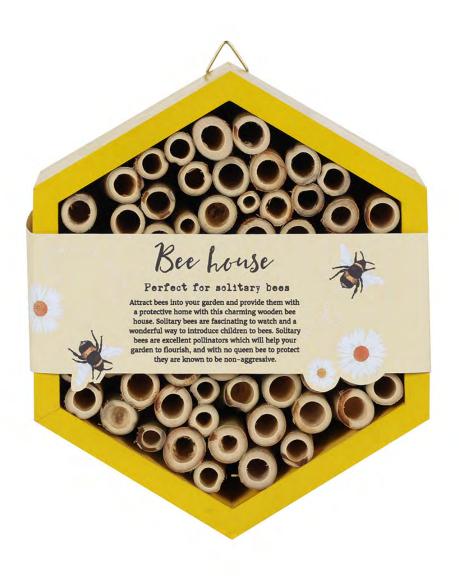

# Product Code DP\_41638

DP\_41638

Wooden Bee House

Barcode: 5056131104372

### **Product Description**

This charming bee hotel will make a great addition to any garden. Bee hotels are a great way to introduce children to thetiny, buzzing beasts and and allow these important pollinators to thrive. Designed by Something Different Wholesale and partof the Bee Happy range of garden gifts and decor.